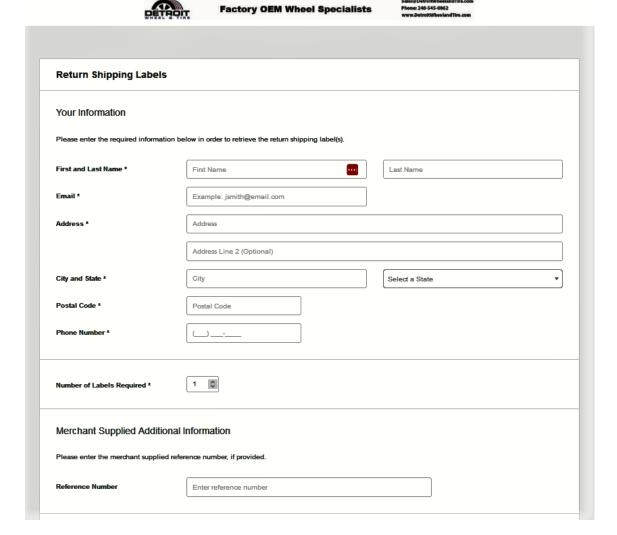

## **Wheel Return Instructions**

When you are ready to return your wheels back, we have a link on our web site at the bottom of our home page (See diagram below). Just click on the link and enter in your full mailing address, how many labels are required and your Invoice number. Type in your "Invoice Number" into the Reference Number field. You can then print out your labels or have them emailed to someone else to print out.