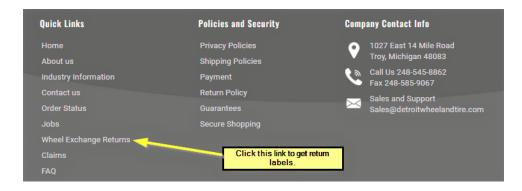

## **Wheel Return Instructions**

When you are ready to return your wheels back, we have a link on our web site at the bottom of our home page (See diagram below). Just click on the link and enter in your full mailing address, how many labels are required and your Invoice number. Type in your "Invoice Number" into the Reference Number field. You can then print out your labels or have them emailed to someone else to print out.